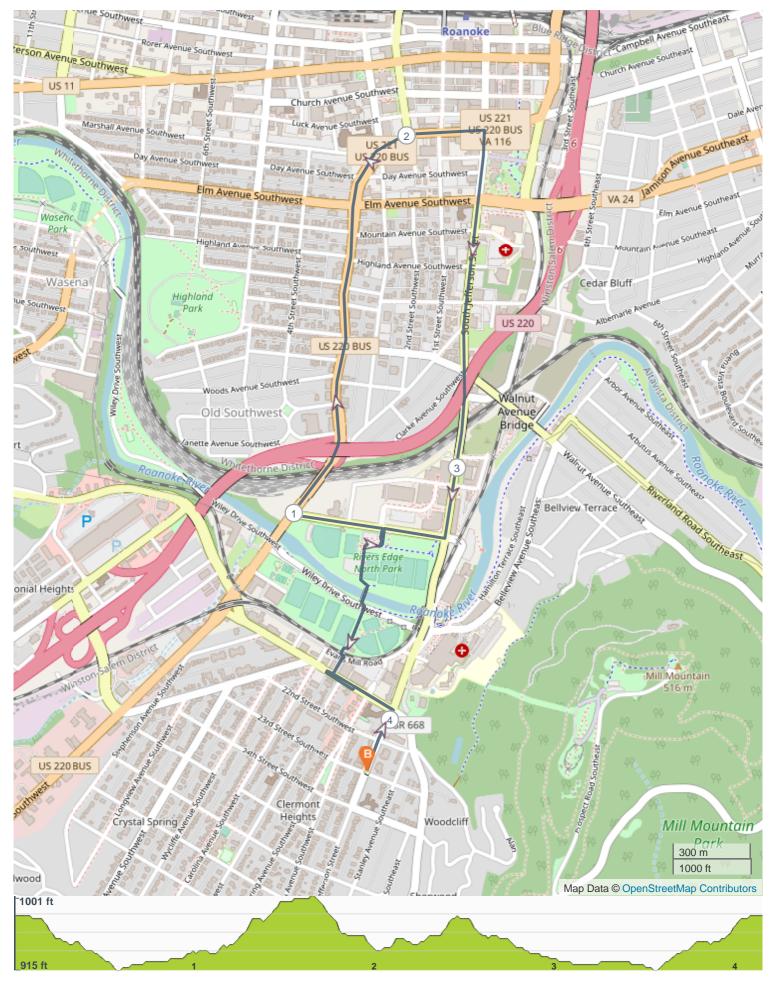

#### **ROUTE INFORMATION**

ROUTE LENGTH 4.150 miles

START LAT: 37.247073, LNG: -79.945730

### **ROUTE DIRECTIONS**

| No | Miles | Turn        | Directions                                    |
|----|-------|-------------|-----------------------------------------------|
| 1  | 0.000 |             | Start on South Jefferson Street               |
| 2  | 0.002 | <b>&gt;</b> | Turn right onto South Jefferson Street        |
| 3  | 0.163 | <b>&gt;</b> | Turn right                                    |
| 4  | 0.167 | <b>&gt;</b> | Turn right onto South Jefferson Street        |
| 5  | 0.172 | ÷           | Turn left onto McClanahan Street Southwest    |
| 6  | 0.338 | ÷           | Turn left onto Rosalind Avenue Southwest      |
| 7  | 0.383 | 7           | Turn slight right                             |
| 8  | 0.387 | 7           | Turn slight right                             |
| 9  | 0.424 | ÷           | Turn left                                     |
| 10 | 0.533 | ÷           | Turn left onto Roanoke River Greenway         |
| 11 | 0.534 |             | Keep right onto Roanoke River Greenway        |
| 12 | 0.545 | <b>&gt;</b> | Turn right onto Roanoke River Greenway        |
| 13 | 0.588 | ÷           | Turn left onto Roanoke River Greenway         |
| 14 | 0.730 | K           | Turn sharp left                               |
| 15 | 0.735 | <b>&gt;</b> | Turn right                                    |
| 16 | 0.751 |             | Keep right                                    |
| 17 | 0.774 | ÷           | Turn left onto Reserve Avenue Southwest       |
| 18 | 0.994 | Ч           | Turn sharp right onto Franklin Road Southwest |
| 19 | 1.150 |             | Keep left onto Franklin Road Southwest        |
| 20 | 1.710 |             | Keep left onto Franklin Road Southwest        |
| 21 | 1.890 | ÷           | Turn left                                     |
| 22 | 1.894 | <b>&gt;</b> | Turn right                                    |
| 23 | 2.011 | <b>&gt;</b> | Turn right                                    |
| 24 | 2.017 | ÷           | Turn left onto Franklin Road Southwest        |
| 25 | 2.191 | ÷           | Turn left onto South Jefferson Street         |
| 26 | 3.045 | <b>&gt;</b> | Turn right onto Riverside Circle Southwest    |
| 27 | 3.047 | <b>&gt;</b> | Turn right onto South Jefferson Street        |
| 28 | 3.181 | ÷           | Turn left onto Reserve Avenue Southwest       |
| 29 | 3.327 | <b>&gt;</b> | Turn right onto Roanoke River Greenway        |
| 30 | 3.513 | <b>&gt;</b> | Turn right onto Roanoke River Greenway        |
| 31 | 3.556 | ÷           | Turn left onto Roanoke River Greenway         |
| 32 | 3.569 | <b>&gt;</b> | Turn right                                    |
| 33 | 3.616 |             | Keep right                                    |
| 34 | 3.677 | <b>&gt;</b> | Turn right                                    |
| 35 | 3.714 | R           | Turn slight left                              |

| No | Miles | Turn     | Directions                                      |
|----|-------|----------|-------------------------------------------------|
| 36 | 3.718 | R        | Turn slight left onto Rosalind Avenue Southwest |
| 37 | 3.763 | <b>→</b> | Turn right onto McClanahan Street Southwest     |
| 38 | 3.778 | ÷        | Turn left                                       |
| 39 | 3.784 | ÷        | Turn left                                       |
| 40 | 3.859 | +        | Turn left                                       |
| 41 | 3.866 | →        | Turn right onto McClanahan Street Southwest     |
| 42 | 3.978 | ÷        | Turn left onto South Jefferson Street           |
| 43 | 4.144 | ÷        | Turn left onto 23rd Street Southeast            |
| 44 | 4.150 |          | FINISH                                          |